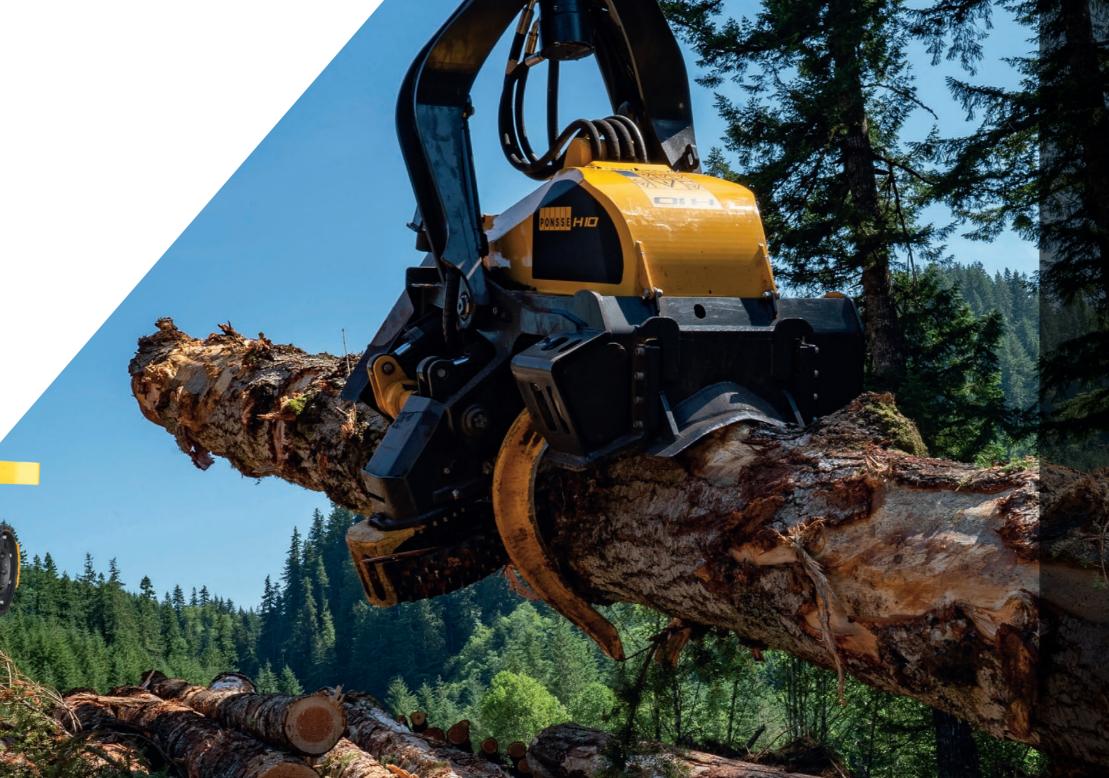

Regardless of its large size and high power, H10 is highly precise.

The Opti control system helps to feed the trees quickly and to cut them to the correct length, with high accuracy. It has been developed together with customers over several years. As a result, the harvester head is highly precise, enjoyable to use and easy to maintain.