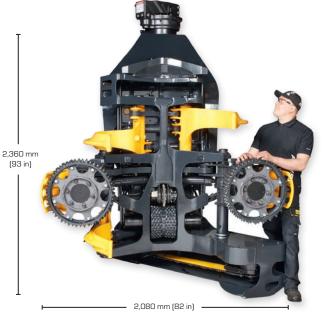

895 mm (35.2 in)

950 mm (37.5 in) (9,667 lbf) Top Saw 600 mm (24 in)

| MEASUREMENTS            |                                         |
|-------------------------|-----------------------------------------|
| Weight:                 | from 2 600 kg (5,732 lbs) excl. rotator |
| Length:                 | 2 120 mm (83.5 in)                      |
| Width (max):            | 2 080 mm (82 in)                        |
| Height without rotator, |                                         |
| processing position:    | 2 360 mm (93 in)                        |