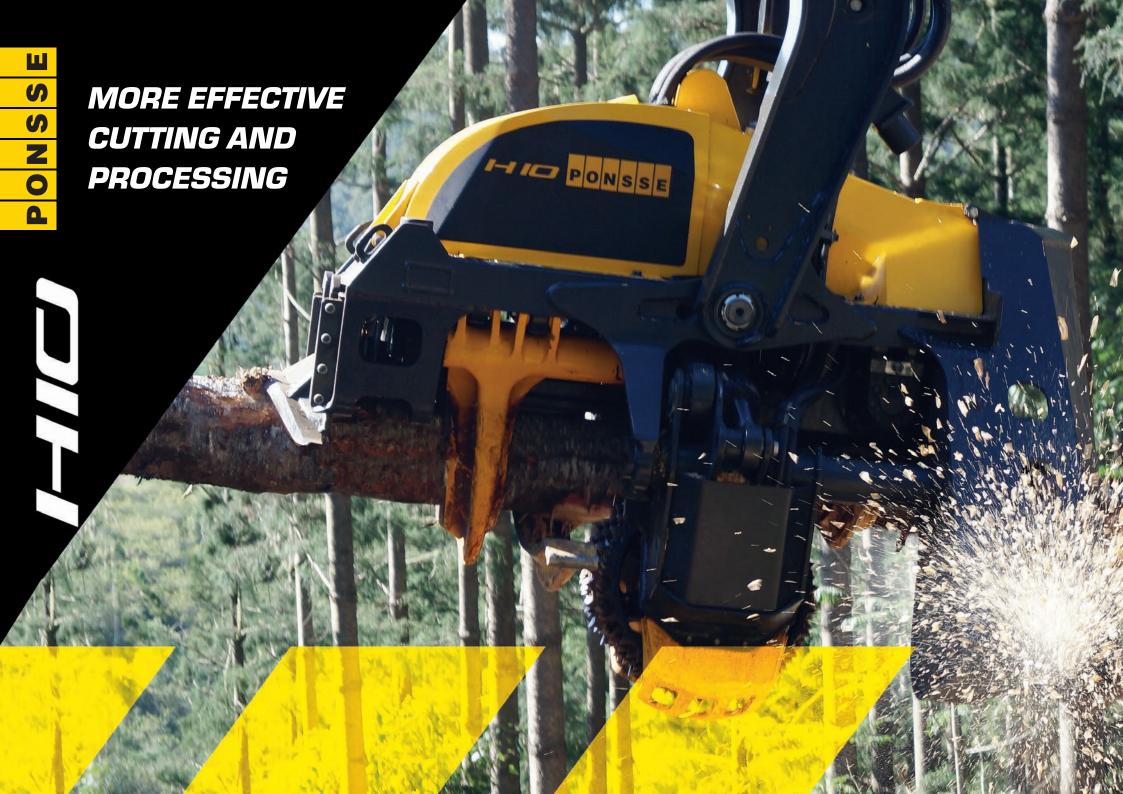

MORE EFFECTIVE CUTTING
AND PROCESSING

The PONSSE H10 harvester head offers unbeatable quality and productivity in a new size class. PONSSE H10 is intended for harvesting and processing using sturdy track-based machines. It has been designed and built for heavy-duty processing in demanding conditions. Its solid structure, firm grip and powerful feed guarantee a high efficiency ratio and reliability for years to come.

PONSSE H10 has been designed specifically for demanding harvesting conditions and tested by customers working on large diameter trees. No compromises can be made over durability and power at North American logging sites. H10 has been designed with advanced technology to be smart and sturdy.

Regardless of its large size and high power, H10 is highly precise.

The Opti control system helps to feed the trees quickly and to cut them to the correct length, with high accuracy. It has been developed together with customers over several years. As a result, the harvester head is highly precise, enjoyable to use and easy to maintain.