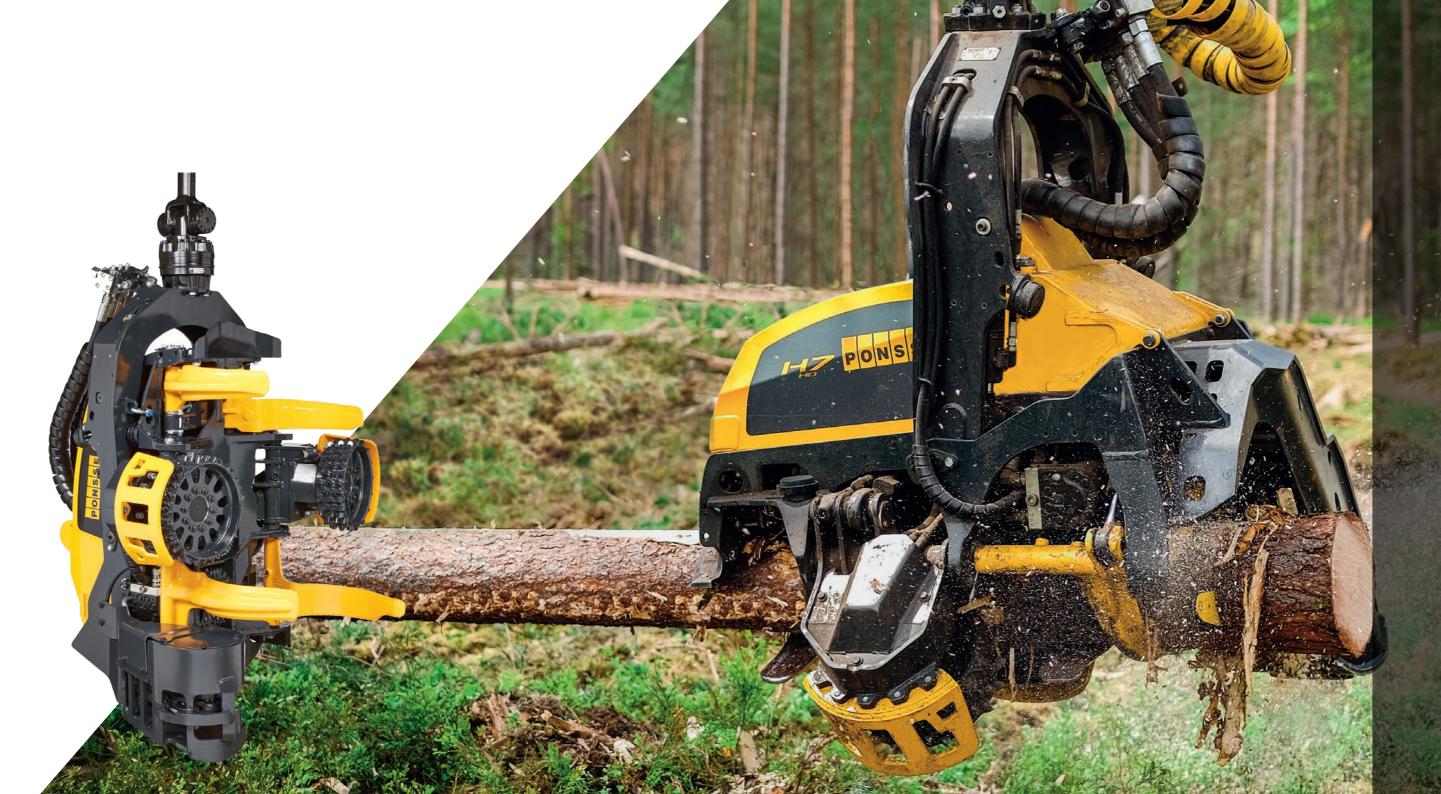

PONSSE H7 HD is a heavy-duty harvester head for felling and processing. It can be fitted into tracked carriers and large rubber-wheeled harvesters. It has the same well-known features that make PONSSE H7 popular around the world, but in an even more robust package. The frame is built stronger in the saw box and tilt pin area, and the tilt frame is reinforced to withstand heavy use on tracked machines. Fast and strong feeding and sawing, versatile but easy settings and a compact, reliable structure ensure a long and productive lifetime for the head even in the most demanding conditions.

Excellent feeding power and fuel economy are achieved with the three feed roller lay-out and easy pressure settings through Opti control system. The lower feed rollers support the tree from underneath providing good traction while the upper roller location lowers the friction between the harvester head and the tree. Optimal tilt pivot geometry minimize the upwards torque of the head, providing smoother feeding and a better grip of the tree.