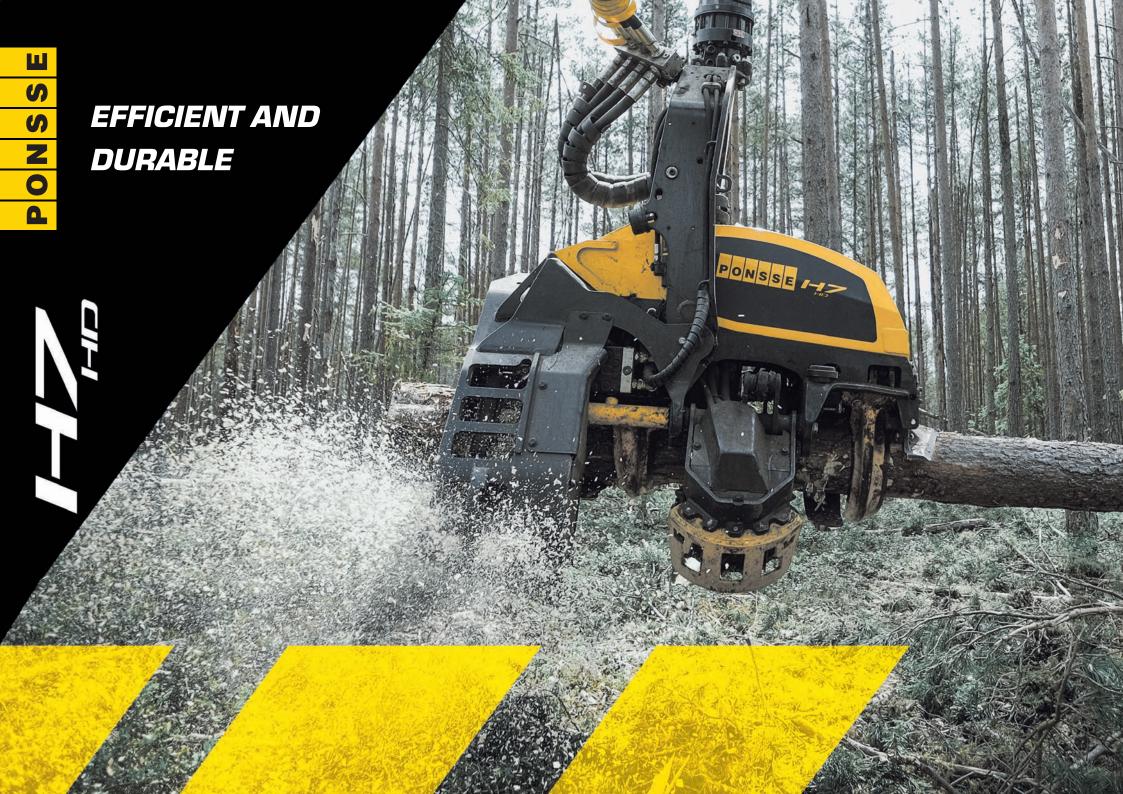

# **PONSSE H7HD**

# **EFFICIENT DURABILITY**

Strong structure, highest quality components and powerful processing are a necessity in hard working conditions. Suitable for tracked machines as well as large wheeled harvesters, PONSSE H7 HD offers heavy-duty reliability and performance for demanding work.

PONSSE H7 HD is a heavy-duty harvester head for felling and processing. It can be fitted into tracked carriers and large rubber-wheeled harvesters. It has the same well-known features that make PONSSE H7 popular around the world, but in an even more robust package. The frame is built stronger in the saw box and tilt pin area, and the tilt frame is reinforced to withstand heavy use on tracked machines. Fast and strong feeding and sawing, versatile but easy settings and a compact, reliable structure ensure a long and productive lifetime for the head even in the most demanding conditions.