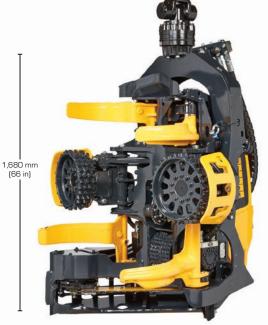

PONSSE H7 HD is a heavy-duty harvester head for felling and processing. It can be fitted into tracked carriers and large rubber-wheeled harvesters. It has the same well-known features that make PONSSE H7 popular around the world, but in an even more robust package. The frame is built stronger in the saw box and tilt pin area, and the tilt frame is reinforced to withstand heavy use on tracked machines. Fast and strong feeding and sawing, versatile but easy settings and a compact, reliable structure ensure a long and productive lifetime for the head even in the most demanding conditions.

Excellent feeding power and fuel economy are achieved with the three feed roller lay-out and easy pressure settings through Opti control system. The lower feed rollers support the tree from underneath providing good traction while the upper roller location lowers the friction between the harvester head and the tree. Optimal tilt pivot geometry minimize the upwards torque of the head, providing smoother feeding and a better grip of the tree.

650 mm (25.6 in)

(2,646 lb)

30 kN (6,744 lbf)

(25.2 in)

1,540 mm (61 in)

| MEASUREMENTS            |                                        |  |  |
|-------------------------|----------------------------------------|--|--|
| Weight:                 | from 1,200 kg (2,646 lb) excl. rotator |  |  |
| Length:                 | 1,500 mm (59 in)                       |  |  |
| Width:                  | 1,540 mm (61 in)                       |  |  |
| Height without rotator: | 1 680 mm (66 in)                       |  |  |